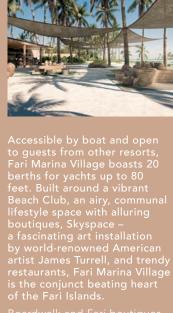

DEPTHS

Patina Maldives, Fari Islands is a resort of unique and radiant character. It offers guests the innate beauty of its precious location with one hand and a host of happenings with the other. Perpetuality and individuality are the endless sources of its soul and spirit.



















At Patina Maldives, wellness is centred on well-being. Facilities include a unique watsu pool for passive aquatic therapy, high and low impact workout classes, the services of highly trained consultants such as a posture expert and a sleep therapist, bio hacking, and the usage of curative and preventative remedies to achieve a calm mind and to restore balance. Footprints – the children's educational activity centre – will keep our youngest guests engaged and entertained, both indoors and outdoors.



we offer 90 exquisitely appointed one, two and three bedroom beach and water villas, as well as 20 Fari Studios, all designed by renowned Brazilian architect Marcio Kogan from Studio MK27.

## **GUEST BENEFITS**